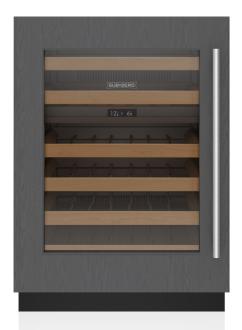

## DESIGNER SERIES Undercounter Wine Storage

# Exceptional care for each bottle *means more enjoyment in every glass.*

#### **FEATURES**

- Fully customizable exterior, accepting custom panels for an integrated look within cabinetry or stainless steel accessory panels and handles to coordinate other Sub-Zero and Wolf appliances
- Offers 42-bottle capacity
- Intuitive, touch control panel offers ergonomic, convenient access to settings
- Stores reds and whites in individually controlled temperature zones that keep wines at proper serving temperatures, within one degree of setpoint
- Full-extension wine racks provide easy access to standard-size bottles, half bottles, and magnums without agitating others
- Dual evaporators maintain constant, moderate humidity so corks do not dry out
- UV-resistant glass door shields wine from harmful light
- Soft-on LED lighting fully illuminates the interior when the door is open and can be adjusted to four unique stand-by accent lighting settings
- Inventory tile system aids collection organization