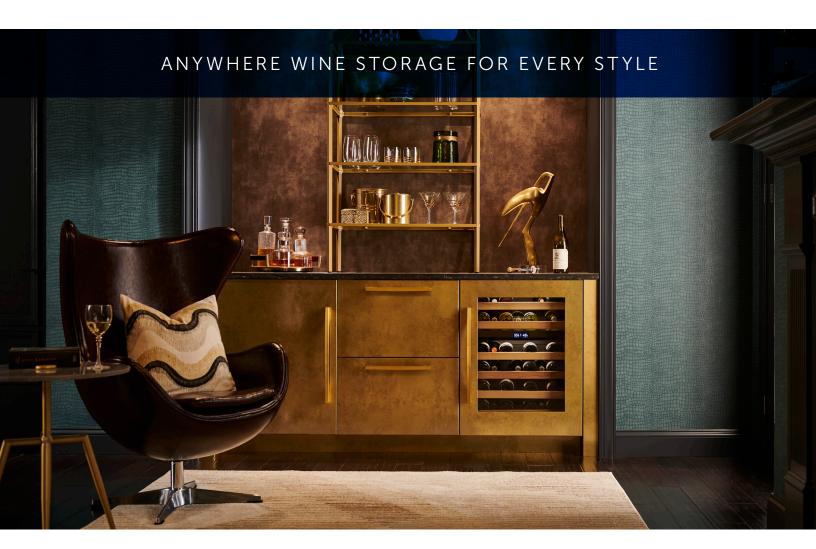

### Designer Series Undercounter Wine Storage

Sub-Zero undercounter wine storage features a convenient size and fully customizable exterior, fitting wherever you want it most. Imagine a stunning bar in the study. Added comfort in your master suite. Or seamlessly integrated storage in the butler's pantry. The options are truly endless.

### SEAMLESS, FLEXIBLE DESIGN

Stunning aesthetics—that's what Sub-Zero's Designer Series promises. With the help of an integrated door hinge and toe kick, a consistent 3 mm reveal, and fully customizable and adjustable panel-ready doors, Wine Storage delivers a seamless, elegant look and ensures the ideal fit.