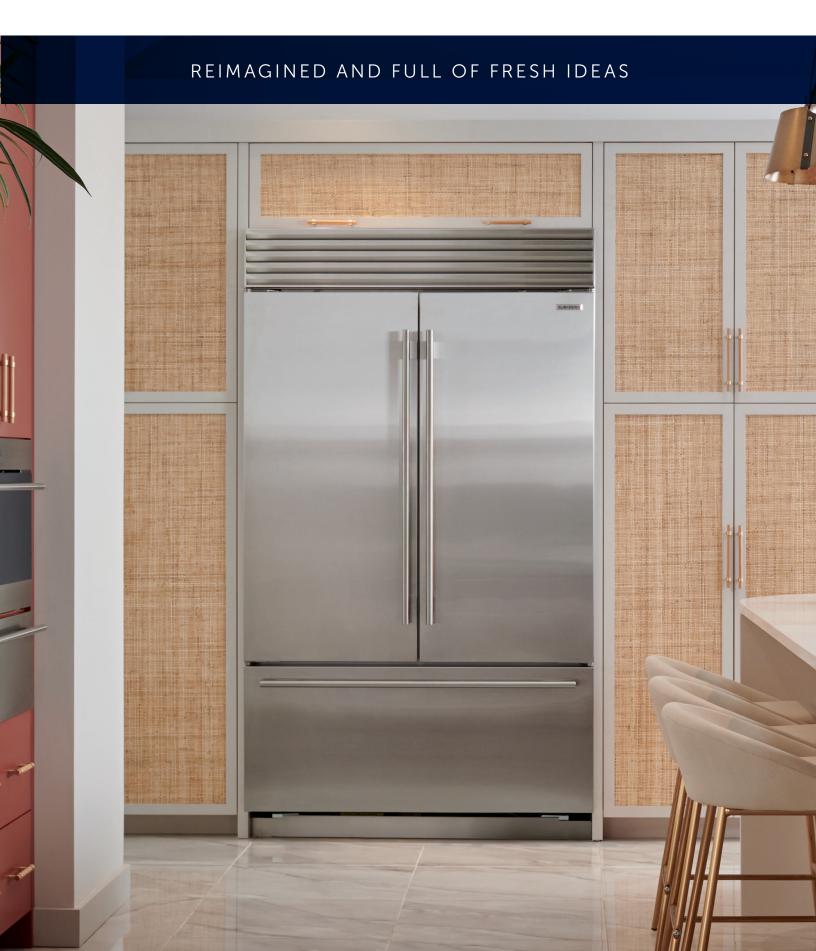

### CLASSIC SERIES

Classic Series Refrigeration's iconic grille has served as an irrefutable badge of Sub-Zero's quality for more than six decades. While this distinct symbol of its predecessor's pioneering performance remains, the completely redesigned Classic Series—with its fresh suite of innovative features—reaches new levels of refinement both inside and out.

## Timeless designs.

Fresh features.