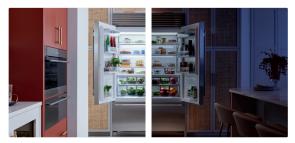

### CLASSIC SERIES

Classic Series Refrigeration's iconic grille has served as an irrefutable badge of Sub-Zero's quality for more than six decades. While this distinct symbol of its predecessor's pioneering performance remains, the completely redesigned Classic Series—with its fresh suite of innovative features—reaches new levels of refinement both inside and out.

## DESIGNER SERIES

Dubbed as the "disappearing refrigerator" when first introduced, the newly reimagined Sub-Zero Designer Series Refrigeration is just as seamless and subtle as before. Now, however, its sophisticated aesthetic rivals only that of its performance. Hidden behind fully integrated panels, you will find a mesmerizing collection of features that make owning a Sub-Zero more rewarding than ever.