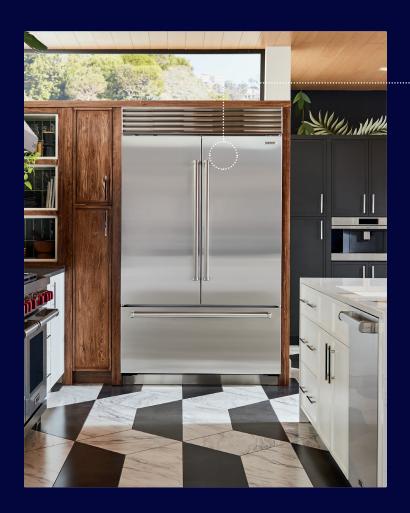

## DESIGNER SERIES

Dubbed as the "disappearing refrigerator" when first introduced, the newly reimagined Sub-Zero Designer Series Refrigeration is just as seamless and subtle as before. Now, however, its sophisticated aesthetic rivals only that of its performance. Hidden behind fully integrated panels, you will find a mesmerizing collection of features that make owning a Sub-Zero more rewarding than ever.

## Timeless designs.

Fresh features.