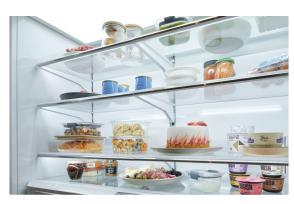

#### NEW TO CLASSIC NANO-COATED GLASS

Beloved in the Designer Series, nano-coated glass shelves—and their hydrophobic, spill-containing properties—can now be found in Classic Series.

#### NEW CLEARSIGHT™ LED LIGHTING

Even when brimming with food, ClearSight™ LED lighting scheme fully illuminates the interior and reduces shadows, adding light where it's needed most—overhead, under each shelf, and in each crisper drawer.

#### NEW FLIP-UP DAIRY COMPARTMENT

Lift the base of the flip-up dairy compartment to store taller items on the shelf below.