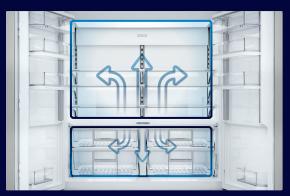

#### NEW SPLIT CLIMATE™ INTELLIGENT COOLING SYSTEM

Split Climate<sup>TM</sup> intelligent cooling system revolutionizes Sub-Zero's already-superior preservation capabilities, keeping food even fresher for longer thanks to a variable-speed compressor and two fans that consistently optimize the refrigerator temperature within 1 degree of set point.