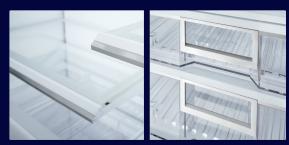

#### NEW TO CLASSIC NANO-COATED GLASS

Beloved in the Designer Series, nano-coated glass shelves—and their hydrophobic, spill-containing properties—can now be found in Classic Series.