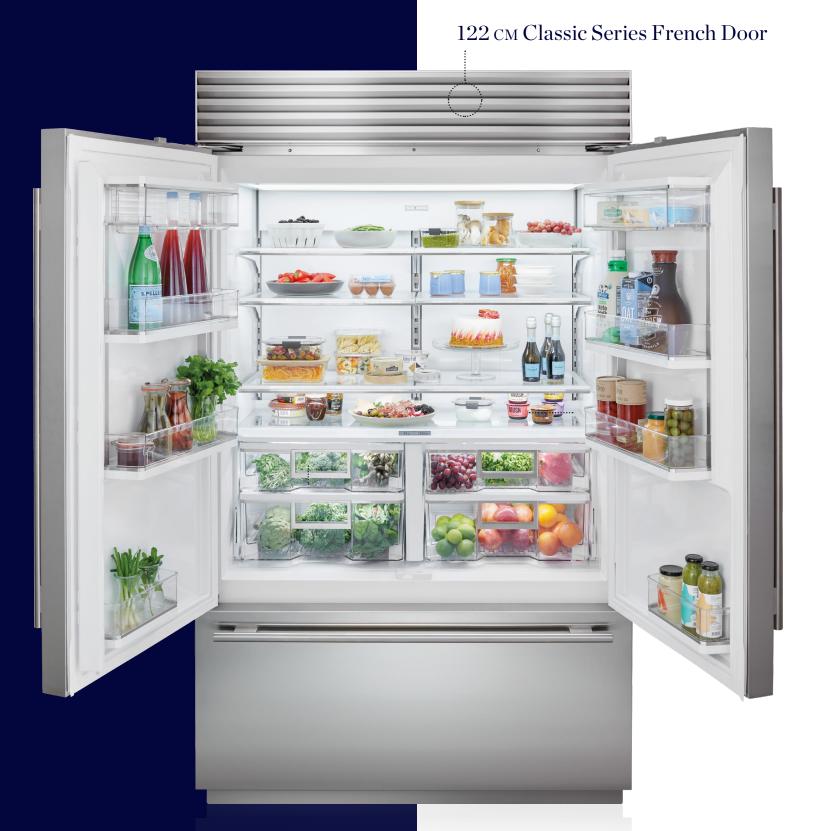

### CLASSIC SERIES

Classic Series Refrigeration's iconic grille has served as an irrefutable badge of Sub-Zero's quality for more than six decades. While this distinct symbol of its predecessor's pioneering performance remains, the completely redesigned Classic Series—with its fresh suite of innovative features—reaches new levels of refinement both inside and out.

#### **ADDITIONAL FEATURES**

Adjustable Door Shelves Product Pairing
Freshness Cards Industry-Leading Warranty

Magnetic Door Sealing

#### NEW CLEARSIGHT™ LED LIGHTING

Even when brimming with food, ClearSight™ LED lighting scheme fully illuminates the interior and reduces shadows, adding light where it's needed most—overhead, under each shelf, and in each crisper drawer.

#### NEW FLIP-UP DAIRY COMPARTMENT

Lift the base of the flip-up dairy compartment to store taller items on the shelf below.