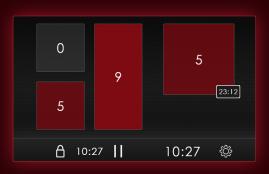

# **FULL-COLOR TOUCHSCREEN CONTROLS**

The sleek cooktop features a large 18 cm interactive display. The full-color touchscreen is intuitive, easy to read, and locks for safety.

# AUTO LOCK

The Auto Lock setting disables the cooktop controls when not in use for increased safety.

# INDIVIDUAL ZONE TIMERS

Independent cooking zone timers provide additional control and versatility when preparing a variety of dishes at once.

# PAUSE-AND-RESUM

The Pause-and-Resume feature suspends cooktop and all timers for a maximum of 10 minutes.