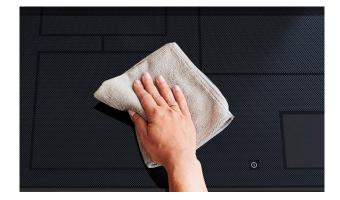

# EASY-TO-CLEAN SURFACE

Cleaning is simple. The smooth, black ceramic glass surface resists scratching and staining, and wipes clean. The touchscreen locks for easy cleaning without disrupting controls.