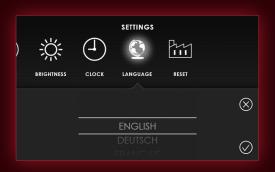

# MULTIPLE LANGUAGE

Updated controls offer language translations for English, Spanish, French, Italian, German, Dutch, and Chinese (simplified).