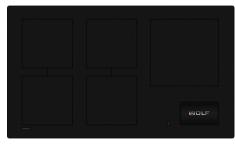

# **FULL-COLOR TOUCHSCREEN CONTROLS**

The sleek cooktop features a large 18 cm interactive display. The full-color touchscreen is intuitive, easy to read, and locks for safety.

# DESIGN

Square Zone aesthetics make it easy to properly center cookware in the cooking zone. Available in a contemporary design style in 76 cm and 91 cm widths, the cooktop pairs seamlessly with other Sub-Zero and Wolf appliances of the same style.

# MODEL OPTIONS

 $76\,$  C M  $\,$  W 762 mm  $^{\times}$  H 64 mm  $^{\times}$  D 533 mm

with 2,200 W Boost

TWO 2,100 W ZONES (203 mm) with 3,700 W Boost

ONE 1,400 W ZONE (152 mm)

ONE 2,600 W ZONE (279 mm) with 3,700 W Boost

INDEPENDENTLY CONTROLLED ZONES

CONTEMPORARY

ICBCI30460C/B

O CM W 914 mm × H 64 mm × D 533 mm

INDEPENDENTLY CONTROLLED

FOUR 2,100 W ZONES (203 mm) with 3,700 W Boost

ONE 2,600 W ZONE (279 mm) with 3,700 W Boost