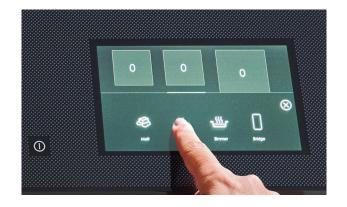

# DESIGN

Square Zone aesthetics make it easy to properly center cookware in the cooking zone. Available in a contemporary design style in 76 cm and 91 cm widths, the cooktop pairs seamlessly with other Sub-Zero and Wolf appliances of the same style.