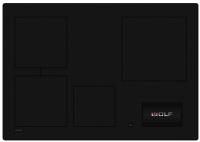

# DESIGN

Square Zone aesthetics make it easy to properly center cookware in the cooking zone. Available in a contemporary design style in 76 cm and 91 cm widths, the cooktop pairs seamlessly with other Sub-Zero and Wolf appliances of the same style.

# MODEL OPTIONS

 $76\,$  C M  $\,$  W 762 mm  $^{\times}$  H 64 mm  $^{\times}$  D 533 mm

with 2,200 W Boost

TWO 2,100 W ZONES (203 mm) with 3,700 W Boost

ONE 1,400 W ZONE (152 mm)

ONE 2,600 W ZONE (279 mm) with 3,700 W Boost

INDEPENDENTLY CONTROLLED ZONES

CONTEMPORARY

ICBCI30460C/B

O CM W 914 mm × H 64 mm × D 533 mm

INDEPENDENTLY CONTROLLED

FOUR 2,100 W ZONES (203 mm) with 3,700 W Boost

ONE 2,600 W ZONE (279 mm) with 3,700 W Boost