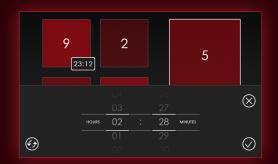

# INDIVIDUAL ZONE TIMERS

Independent cooking zone timers provide additional control and versatility when preparing a variety of dishes at once.

# PAUSE-AND-RESUM

The Pause-and-Resume feature suspends cooktop and all timers for a maximum of 10 minutes.