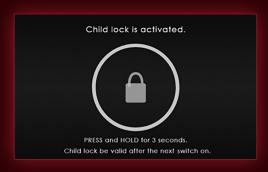

# AUTO LOCK

The Auto Lock setting disables the cooktop controls when not in use for increased safety.