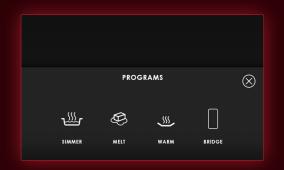

# RIDGE FUNCTION

The Bridge function joins two induction zones into one larger zone, enabling use of an induction-capable griddle, open roaster, or fish poacher.

# TEMPERATURE BASED COOKING

Sensor controlled cooking programs regulate consistent low heat for simmering, melting, and warming without scorching.