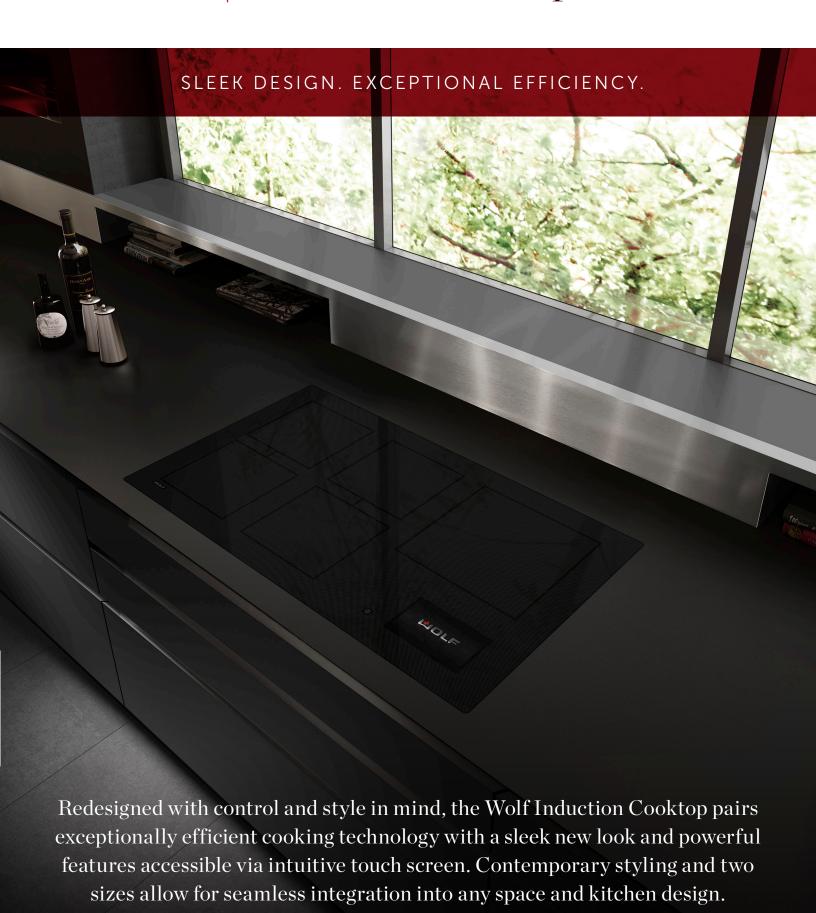

# **FULL-COLOR TOUCHSCREEN CONTROLS**

The sleek cooktop features a large 18 cm interactive display. The full-color touchscreen is intuitive, easy to read, and locks for safety.

# RIDGE FUNCTION

The Bridge function joins two induction zones into one larger zone, enabling use of an induction-capable griddle, open roaster, or fish poacher.