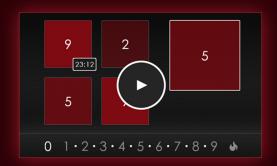

# 17 POWER SETTINGS + BOOST MODE

A range of power settings enhance precision with half increment power adjustments. Leverage Boost Mode to deliver rapid heat for 40% faster boil times, rivaling the speed of gas and electric.

# INDIVIDUAL ZONE TIMERS

Independent cooking zone timers provide additional control and versatility when preparing a variety of dishes at once.