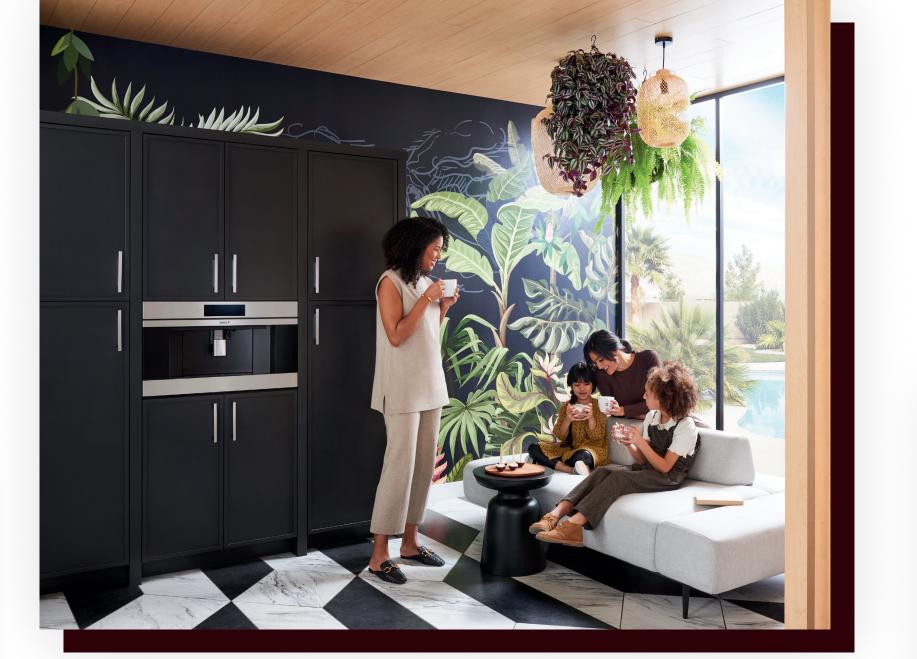

## DELICIOUS RESULTS EVERY TIME

Hearkening to Wolf's professional heritage, the Built-In Coffee System provides passionate at-home baristas the simplicity, control, and performance they need to craft café-quality beverages. Customizable settings and a host of beverage choices unite for a flavorful, personalized brew every time. And their stunning, refined design enhances the beauty of every home. Inside and out, these superb coffee instruments promise delicious cup after cup.

## BUILT-IN COFFEE SYSTEM

Simpler to use and easy to clean, the newly refined Wolf Built-In Coffee System offers more opportunity to craft and customize your perfect drink—all from the convenience of home.