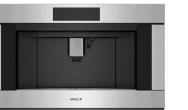

## BUILT-IN COFFEE SYSTEM

Simpler to use and easy to clean, the newly refined Wolf Built-In Coffee System offers more opportunity to craft and customize your perfect drink—all from the convenience of home.

### REFINED DESIGN

Not requiring special water lines, the system can install nearly anywhere, and its elegant, modern aesthetic integrates beautifully into kitchens, offices, and bedrooms of all styles.