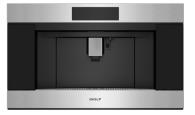

## BUILT-IN COFFEE SYSTEM

Simpler to use and easy to clean, the newly refined Wolf Built-In Coffee System offers more opportunity to craft and customize your perfect drink—all from the convenience of home.

### REFINED DESIGN

Not requiring special water lines, the system can install nearly anywhere, and its elegant, modern aesthetic integrates beautifully into kitchens, offices, and bedrooms of all styles.