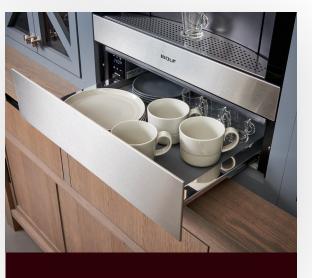

A luxurious complement to your 60 cm Built-In Coffee System, the Cup Warming Drawer ensures every cup is heated to the perfect temperature. It features hidden electronic touch controls and room for 40 tea cups.