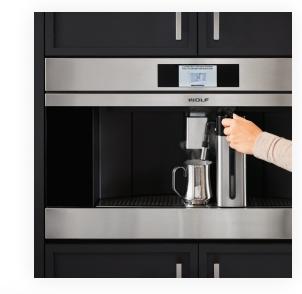

### SIMPLE TO USE

The full-color touchscreen lets you easily customize every aspect of your beverage. Six independent user profiles ensure favorites are just a touch or two away.

## EASY TO CLEAN

The system is self-cleaning, automatically rinsing at startup and shutdown. Thanks to the unique design of the insulated milk container, milk bypasses the system. Cleaning is as simple as a twist of the froth regulator knob.