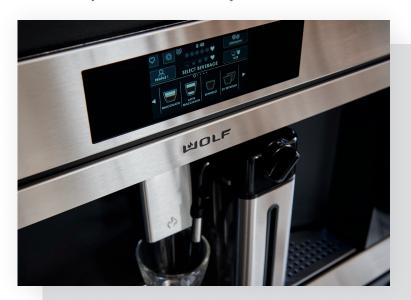

### SIMPLE TO USE

The full-color touchscreen lets you easily customize every aspect of your beverage. Six independent user profiles ensure favorites are just a touch or two away.

### 15+ PROFESSIONAL-QUALITY BEVERAGES

Choose from more than 15 beverage options, including coffee, espresso, cappuccino, latte, macchiato, flat white, and more.