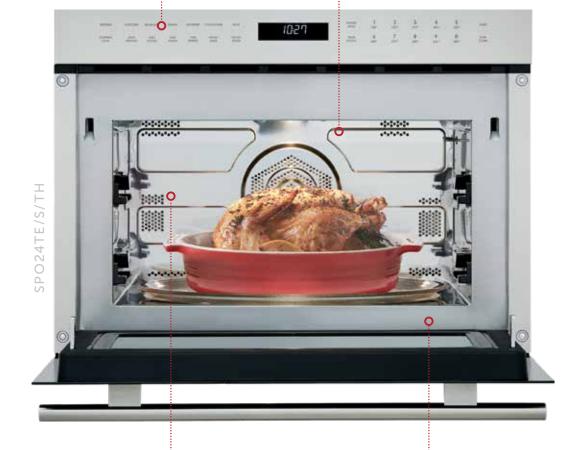

#### 900-WATT MICROWAVE

Prepares entire meals and helps with common cooking tasks, like melting and defrosting, with the powerful performance of your favorite microwave preset modes.

#### 1500-WATT BROIL

Dual 750-watt quartz broil elements provide the robust heat needed to add the finishing touch to seared steaks, delicate pie meringue, or crusty crostini.

#### SPACIOUS CAPACITY

Fits large or small items, even a 9-by-13 pan, in the roomy stainless-steel cavity. With such a large interior, it can act as your primary or second oven.

#### ALL-IN-ONE OVEN VERSATILITY

Combines cooking methods so you can prepare a wider variety of foods in reduced time. Preset Gourmet modes and quick-start controls help take the guesswork out of cooking.