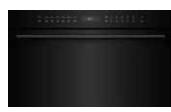

#### 24 INCHES

#### **30** INCHES

E Series
Contemporary

MODEL OPTIONS
SPO30CM/B/TH
-Shown with optional
Black Handle Accessor

E Series

-Snown with optional Black Handle Accessory

w 297/8" H 177/8" • 21½"

MODEL OPTIONS
SPO30TM/S/TH
W 297/8" H 177/8" D 21½"