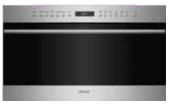

M Series

MODEL OPTIONS
SPO30TE/S/TH
W 297/8" H 177/8" D 211/2"

Professional

MODEL OPTIONS

SPO30PM/S/PH

W 29%" H 177%" D 21½"

E Series

Professional

MODEL OPTIONS

SPO30PE/S/PH

297/8" 1177/8" D 211/2"

The *efficient heat distribution and browning* capabilities of a convection wall oven paired with the *power, speed, and compact size* of a microwave oven.