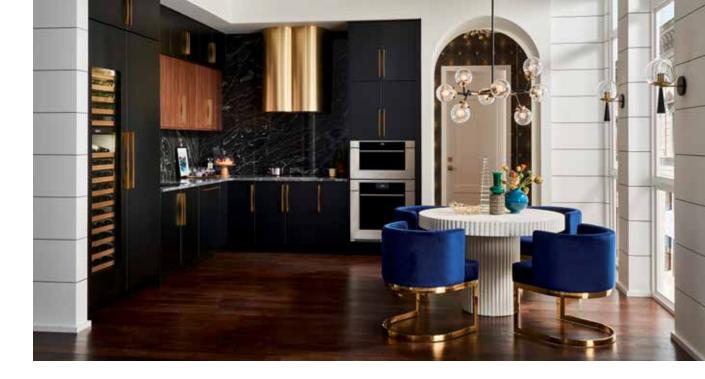

### Speed Ovens

Available in contemporary, transitional, and professional styles to help you achieve a seamless aesthetic with other Sub-Zero, Wolf, and Cove appliances. Optional handle and trim kit accessories are designed to match your specific style.

# Design Flexibility

From the most efficiently-sized townhouse kitchens to grand tributes to the art of cooking, we have the robust design options necessary to match any size, shape, and aesthetic.

#### STYLED TO MATCH

Coordinates with M series and E series ovens and other Wolf built-in appliances. Various handle and trim options create a consistent, sleek look.

#### STYLISH SPACE-SAVER

The drop-down door design integrates seamlessly into any kitchen design, while freeing up counter space.