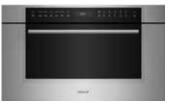

#### **30** INCHES

E Series
Contemporary

MODEL OPTIONS
SPO30CM/B/TH
-Shown with optional
Black Handle Accessor

E Series

-Snown with optional Black Handle Accessory

w 297/8" H 177/8" • 21½"

MODEL OPTIONS
SPO30TM/S/TH
W 297/8" H 177/8" D 21½"

M Series

MODEL OPTIONS
SPO30TE/S/TH
W 297/8" H 177/8" D 211/2"

Professional

MODEL OPTIONS

SPO30PM/S/PH

W 29%" H 177%" D 21½"

E Series

Professional