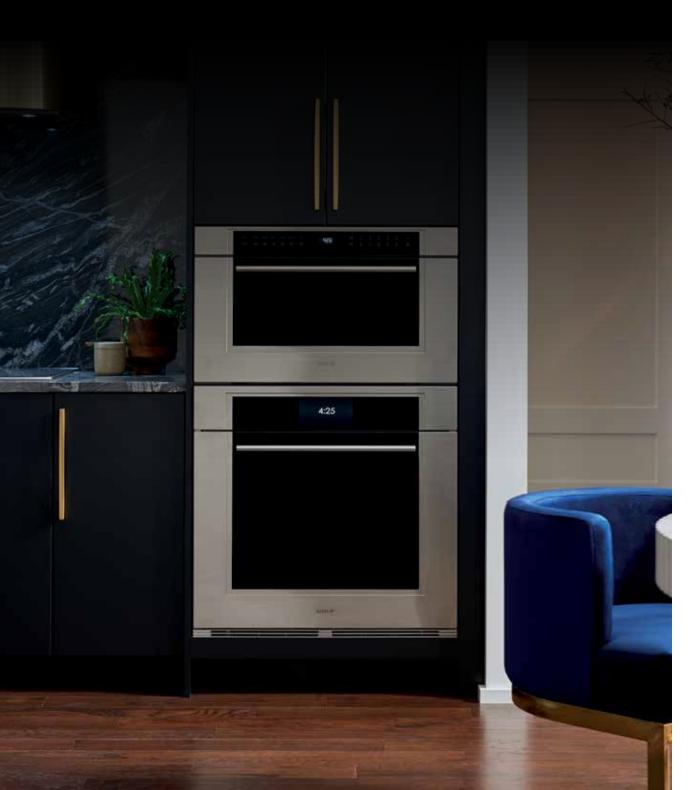

# Design Flexibility

From the most efficiently-sized townhouse kitchens to grand tributes to the art of cooking, we have the robust design options necessary to match any size, shape, and aesthetic.

#### STYLED TO MATCH

Coordinates with M series and E series ovens and other Wolf built-in appliances. Various handle and trim options create a consistent, sleek look.

#### STYLISH SPACE-SAVER

The drop-down door design integrates seamlessly into any kitchen design, while freeing up counter space.