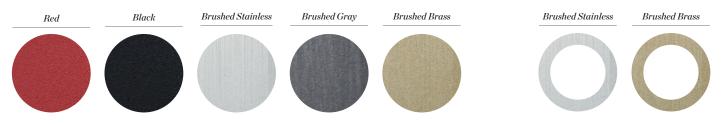

## Knob and Bezel Accent Colors

## MAKE A STATEMENT

The choices are endless. Whether you select design-forward finishes like brushed brass or gray, or iconic red knobs with stainless bezels, your Wolf Dual Fuel Range, Professional M Series Built-In Oven, or Professional Gas Cooktop will turn heads and inspire a long future of fabulous meals. **KNOB FINISHES** 

**BEZEL FINISHES** 

DUAL FUEL RANGE

PROFESSIONAL M SERIES BUILT-IN OVEN

PROFESSIONAL GAS COOKTOP

*i* The colors shown here may not be accurate. See a sales associate to view actual samples.

IMPORTANT NOTE: Red knobs and stainless bezels are standard. There is no charge for other knobs at the time of purchase, but there is an additional cost for brass bezels. For replacement knobs or bezels purchased later, the homeowner can switch out the knobs easily, but the bezels require a certified installer due to the LED connections.