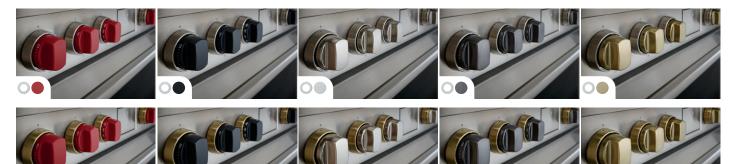

## Knob and Bezel Accent Colors

## MAKE A STATEMENT

The choices are endless. Whether you select design-forward finishes like brushed brass or gray, or iconic red knobs with stainless bezels, your Wolf Dual Fuel Range, Professional M Series Built-In Oven, or Professional Gas Cooktop will turn heads and inspire a long future of fabulous meals. **KNOB FINISHES** 

**BEZEL FINISHES** 

DUAL FUEL RANGE

PROFESSIONAL M SERIES BUILT-IN OVEN

PROFESSIONAL GAS COOKTOP

*i* The colors shown here may not be accurate. See a sales associate to view actual samples.

IMPORTANT NOTE: Red knobs and stainless bezels are standard. There is no charge for other knobs at the time of purchase, but there is an additional cost for brass bezels. For replacement knobs or bezels purchased later, the homeowner can switch out the knobs easily, but the bezels require a certified installer due to the LED connections.