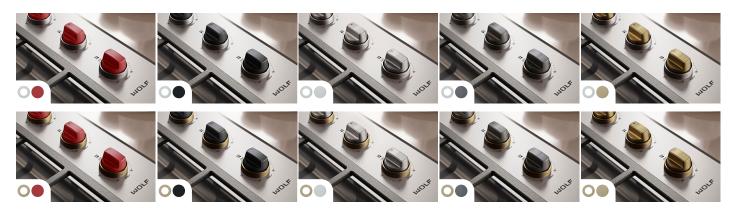

## Knob and Bezel Accent Colors

## MAKE A STATEMENT

The choices are endless. Whether you select design-forward finishes like brushed brass or gray, or iconic red knobs with stainless bezels, your Wolf Dual Fuel Range, Professional M Series Built-In Oven, or Professional Gas Cooktop will turn heads and inspire a long future of fabulous meals. **KNOB FINISHES** 

**BEZEL FINISHES** 

DUAL FUEL RANGE

PROFESSIONAL M SERIES BUILT-IN OVEN

PROFESSIONAL GAS COOKTOP

*i* The colors shown here may not be accurate. See a sales associate to view actual samples.

IMPORTANT NOTE: Red knobs and stainless bezels are standard. There is no charge for other knobs at the time of purchase, but there is an additional cost for brass bezels. For replacement knobs or bezels purchased later, the homeowner can switch out the knobs easily, but the bezels require a certified installer due to the LED connections.