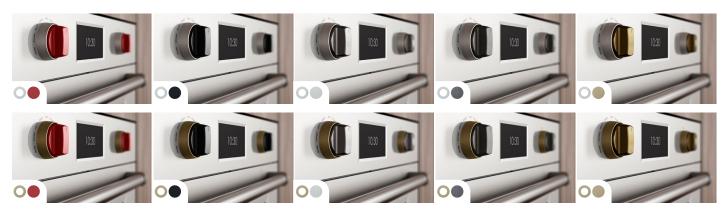

## Knob and Bezel Accent Colors

## MAKE A STATEMENT

The choices are endless. Whether you select design-forward finishes like brushed brass or gray, or iconic red knobs with stainless bezels, your Wolf Dual Fuel Range, Professional M Series Built-In Oven, or Professional Gas Cooktop will turn heads and inspire a long future of fabulous meals. **KNOB FINISHES** 

**BEZEL FINISHES** 

DUAL FUEL RANGE

PROFESSIONAL M SERIES BUILT-IN OVEN

PROFESSIONAL GAS COOKTOP

*i* The colors shown here may not be accurate. See a sales associate to view actual samples.

IMPORTANT NOTE: Red knobs and stainless bezels are standard. There is no charge for other knobs at the time of purchase, but there is an additional cost for brass bezels. For replacement knobs or bezels purchased later, the homeowner can switch out the knobs easily, but the bezels require a certified installer due to the LED connections.