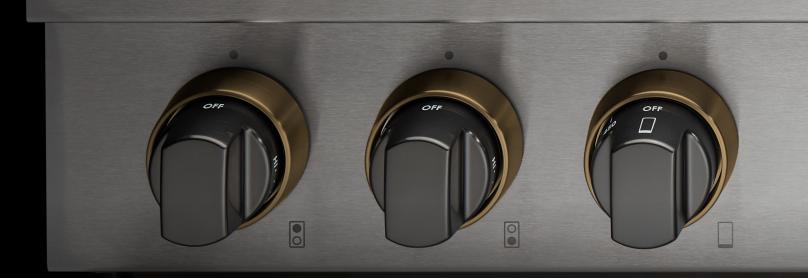

## Knob and Bezel Accent Colors

## MAKE A STATEMENT

The choices are endless. Whether you select design-forward finishes like brushed brass or gray, or iconic red knobs with stainless bezels, your Wolf Dual Fuel Range, Professional M Series Built-In Oven, or Professional Gas Cooktop will turn heads and inspire a long future of fabulous meals. **KNOB FINISHES** 